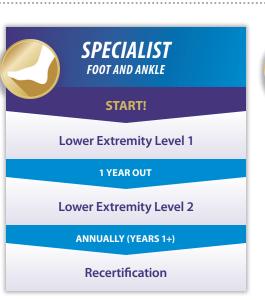

#### **START!**

First Level 1 Seminar

#### 1 YEAR OUT

Second Level 1 Seminar

# ANNUALLY (YEARS 7+)

Recertification or Specialty Seminars (Active Diagnosis, Master's ART, et al.)