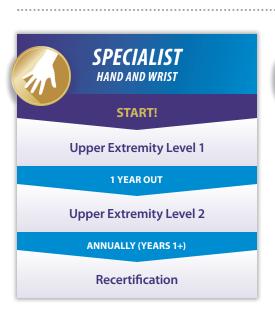

#### **START!**

First Level 1 Seminar

#### 1 YEAR OUT

Second Level 1 Seminar

# ANNUALLY (YEARS 7+)

Recertification or Specialty Seminars (Active Diagnosis, Master's ART, et al.)